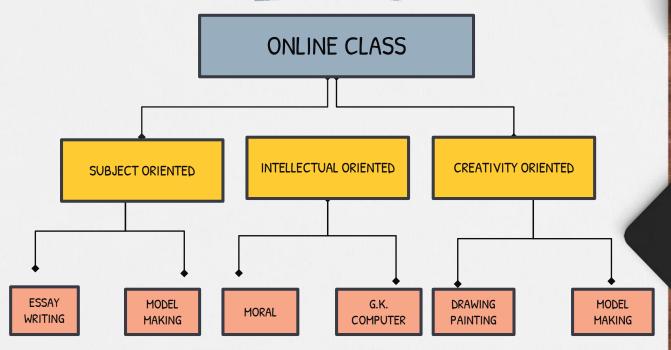

URE CHILDREN'S EMOTIONAL HEALTH. ALL CHILDREN NEED TO BE TRULY CREATIVE AS THEY ALSO HELP TEACHERS TO LEARN MORE ABOUT WHAT THE CHILD IS THINKING OR FEELING.CREATIVITY FOSTERS MENTAL GROWTH AND PROVIDES NEW WAYS OF THINKING AND PROBLEM SOLVING SKILLS. CREATIVITY IS THE WAY TO ACKNOWLEDGE AND CELEBRATE CHILDREN'S UNIQUENESS AND DIVERSITY. THE RIGHT MIX OF CREATIVITY ALONG WITH THE CURRICULUM HELPS STUDENTS TO BE INNOVATIVE AND ALSO ENCOURAGES THEM TO LEARN NEW THINGS. STUDENTS CAN GROW UP AS GOOD COMMUNICATORS IN ADDITION TO IMPROVING THEIR EMOTIONAL AND SOCIAL SKILLS,











# SAGES PUMPHOUSE THOUGHT OF THE MONTH

THE ONLY UNIQUE
CONTRIBUTION THAT WE WILL
EVER MAKE IN THIS WORLD
WILL BE BORN OF OUR
CREATIVITY AND CURIOSITY
TO BE THE UNIQUE ONE.





### LOCKDOWN UNIQUE ONLINE CLASSES







## **ACTIVITY FOR GOOD FRIDAY & EASTER**













### ACTIVITY ON WORLD HEALTH DAY

SAGES, PUMPHOUSE, KORBA Primary Section SHIKHAR CHOUHAN CLASS 5



SAGESPUMPHOUSE, KORBA KRITIKA CHANDRA CLASS 5





### ACTIVITY ON JALLIANWALA MASSACRE DAY







### **ACTIVITY ON AMBEDKAR JAYANTI**













# ACTIVITY ON WORLD ART DAY









### **ACTIVITY ON HEAMOPHILIA DAY**











#### ONLINE AWARENESS WORKSHOP ON CORONA VIRUS







# ACTIVITY ON WORLD HERITAGE DAY







# ACTIVITY ON WORLD LIVER DAY







# ACTIVITY ON WORLD CREATIVITY DAY





#### ACTIVITY ON NATIONAL CIVIL SERVICES DAY







# ACTIVITY ON WORLD EARTH DAY











#### ACTIVITY ON WORLD ENGLISH LANGUAGE DAY







### **ACTIVITY ON WORLD MALARIA DAY**







# OUR SAGES PROCESS TO BE CREATIVE