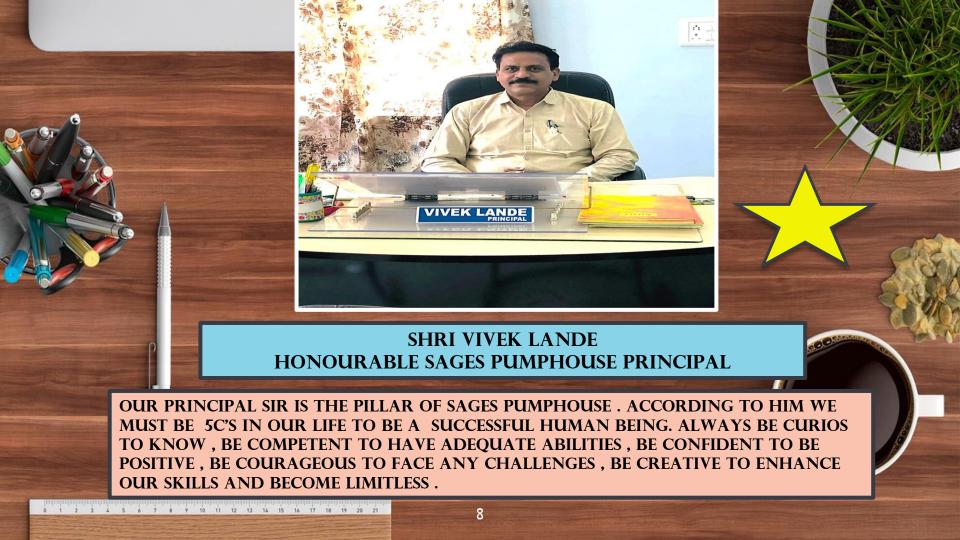

#### PUMPHOUSE KORBA

SAGES PUMPHOUSE BELIEVES THAT CREATIVITY IS THE FREEST FORM OF SELF-EXPRESSSION. THE ABILITY TO CREATE AND INNOVATE SOMETHING FROM PERSONAL INTELLECTUAL IDEAS AND EXPERIENCES, CAN REFLECT AND NURTURE CHILDREN'S EMOTIONAL HEALTH. ALL CHILDREN NEED TO BE TRULY CREATIVE AS THEY ALSO HELP TEACHERS TO LEARN MORE ABOUT WHAT THE CHILD IS THINKING OR FEELING.CREATIVITY FOSTERS MENTAL GROWTH AND PROVIDES NEW WAYS OF THINKING AND PROBLEM SOLVING SKILLS. CREATIVITY IS THE WAY TO ACKNOWLEDGE AND CELEBRATE CHILDREN'S UNIQUENESS AND DIVERSITY. THE RIGHT MIX OF CREATIVITY ALONG WITH THE CURRICULUM HELPS STUDENTS TO BE INNOVATIVE AND ALSO ENCOURAGES THEM TO LEARN NEW THINGS. STUDENTS CAN GROW UP AS GOOD COMMUNICATORS IN ADDITION TO IMPROVING THEIR EMOTIONAL AND SOCIAL SKILLS,