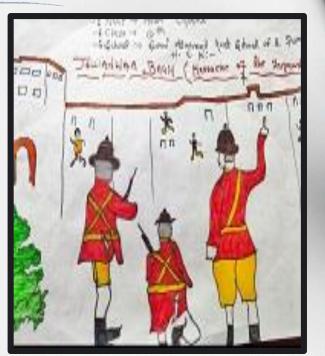

TIVITY IS THE WAY TO ACKNOWLEDGE AND CELEBRATE CHILDREN'S UNIQUENESS AND DIVERSITY. THE RIGHT MIX OF CREATIVITY ALONG WITH THE CURRICULUM HELPS STUDENTS TO BE INNOVATIVE AND ALSO ENCOURAGES THEM TO LEARN NEW THINGS. STUDENTS CAN GROW UP AS GOOD COMMUNICATORS IN ADDITION TO IMPROVING THEIR EMOTIONAL AND SOCIAL SKILLS,











# SAGES PUMPHOUSE THOUGHT OF THE MONTH

THE ONLY UNIQUE
CONTRIBUTION THAT WE WILL
EVER MAKE IN THIS WORLD
WILL BE BORN OF OUR
CREATIVITY AND CURIOSITY
TO BE THE UNIQUE ONE.





### LOCKDOWN UNIQUE ONLINE CLASSES







## **ACTIVITY FOR GOOD FRIDAY & EASTER**













### ACTIVITY ON WORLD HEALTH DAY

SAGES, PUMPHOUSE, KORBA Primary Section SHIKHAR CHOUHAN CLASS 5



SAGESPUMPHOUSE, KORBA KRITIKA CHANDRA CLASS 5





### ACTIVITY ON JALLIANWALA MASSACRE DAY







### **ACTIVITY ON AMBEDKAR JAYANTI**













# ACTIVITY ON WORLD ART DAY









### **ACTIVITY ON HEAMOPHILIA DAY**











#### ONLINE AWARENESS WORKSHOP ON CORONA VIRUS







# ACTIVITY ON WORLD HERITAGE DAY







# ACTIVITY ON WORLD LIVER DAY







# ACTIVITY ON WORLD CREATIVITY DAY





#### ACTIVITY ON NATIONAL CIVIL SERVICES DAY







# ACTIVITY ON WORLD EARTH DAY











#### ACTIVITY ON WORLD ENGLISH LANGUAGE DAY







### **ACTIVITY ON WORLD MALARIA DAY**







# OUR SAGES PROCESS TO BE CREATIVE