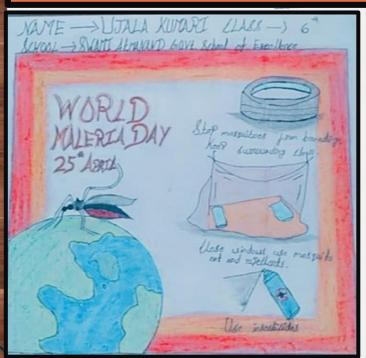

NIQUE ONE.





### LOCKDOWN UNIQUE ONLINE CLASSES







## **ACTIVITY FOR GOOD FRIDAY & EASTER**













### ACTIVITY ON WORLD HEALTH DAY

SAGES, PUMPHOUSE, KORBA Primary Section SHIKHAR CHOUHAN CLASS 5



SAGESPUMPHOUSE, KORBA KRITIKA CHANDRA CLASS 5





### ACTIVITY ON JALLIANWALA MASSACRE DAY







### **ACTIVITY ON AMBEDKAR JAYANTI**













# ACTIVITY ON WORLD ART DAY









### **ACTIVITY ON HEAMOPHILIA DAY**











#### ONLINE AWARENESS WORKSHOP ON CORONA VIRUS







# ACTIVITY ON WORLD HERITAGE DAY







# ACTIVITY ON WORLD LIVER DAY







# ACTIVITY ON WORLD CREATIVITY DAY





#### ACTIVITY ON NATIONAL CIVIL SERVICES DAY







# ACTIVITY ON WORLD EARTH DAY











#### ACTIVITY ON WORLD ENGLISH LANGUAGE DAY







### **ACTIVITY ON WORLD MALARIA DAY**







# OUR SAGES PROCESS TO BE CREATIVE