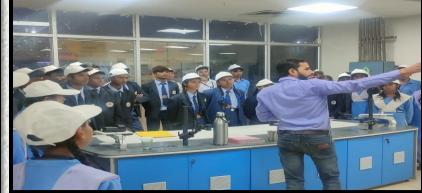

# Students of class-9 undergoes Educational tour at CSPGCL, Darri

Students of class 9 at CSPGCL, Darri acquiring knowledge how thermal energy is used to generate electricity.