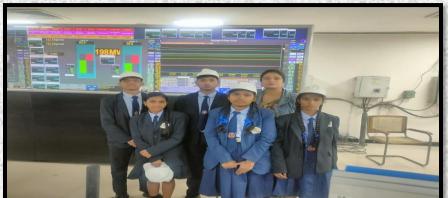

# Students of class-9 undergoes Educational tour at CSPGCL, Darri

Students of class 9 at CSPGCL, Darri acquiring knowledge how thermal energy is used to generate electricity.