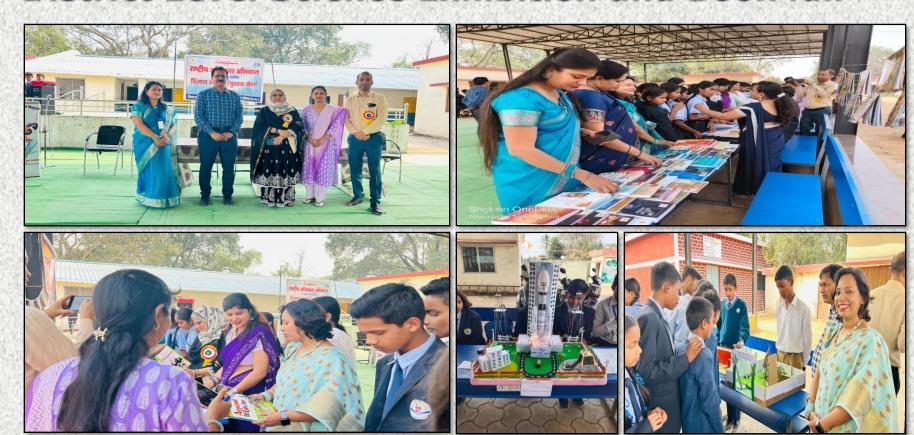

### District Level Science Exhibition and Book fair

District level Science Exhibition and Book fair was held in Sages Pumphouse Korba in presence of District Co-ordinator Dr. Farhana Ali, BRP Mr. Javed sir and Sages Pumphouse Korba Principal Mr. Vivek Lande.