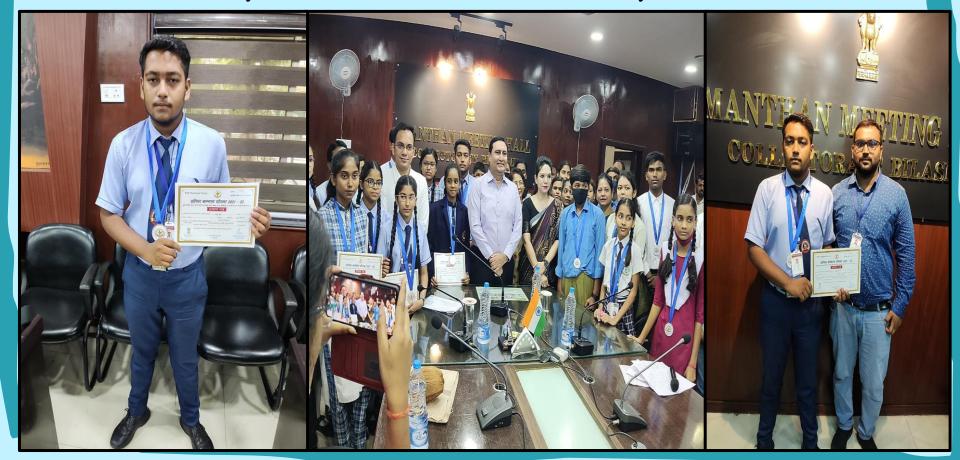

Excellent Cognitive Development .
- Development of Inherent Quality of Students.
- Priority of Moral Education



#### TABLE OF CONTENTS

- PLANTATION DAY
- FORMATIVE ASSESSMENT I
- NO PLASTIC COMPAIGN
- GURU PURNIMA CELEBRATION
- BOOK DISTRIBUTION ON GURU PURNIMA
- BEST OUT OF WASTE
- SELECTED FOR PRATIBHA SAMMAN YOJANA IN DISTRICT LEVEL
- HARELI CELEBRATION
- NICLER TEST
- SCOUT & GUIDE RALLY
- PRACTICALS



"WE STRIVE FOR PROGRESS NOT PERFECTION."

SAGES PUMPHOUSE KORBA

# PLANTATION DAY











FORMATIVE ASSESSMENT -1







## NO PLASTIC COMPAIGN









# **GURU PURNIMA CELEBRATION**











## BOOK DISTRIBUTION ON GURU PURNIMA









### BEST OUT OF WASTE BY PRIMARY SECTION



# BEST OUT OF WASTE BY MIDDLE SECTION



#### SELECTED FOR PSY ESSAY WRITING IN DISTRICT LEVEL.



### HARELI CELEBRATION



#### NICLER TEST RUN CONDUCTED THROUGH NIC APP







#### SCOUT & GUIDES RALLY ON VANMAHOTSAV





# **PRACTICALS**