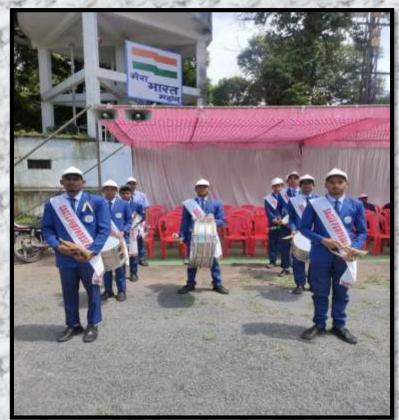

Krishna Janmashtami Celebration
- ❖ CLAY MODELING PRIMARY
- ❖ CLAY MODELING MIDDLE
- ❖ Mehandi Making Compitition
- ❖ Our Band Students at CSEB Ground performed at State Level Sports Competition
- ❖ Dur Football Team won inter district Football Tournament
- ❖Some Glimpses of Formative Assessment 2
- Swachhata Pakhwada Program Middle Section
- ❖ Swachhata Pakhwada Program Higher Section
- ❖ Speech, Quiz and Pledge on Swachh Bharat Abhiyan
- Some glimpses of saturday bagless day activities Primary

# **Teachers Day Celebration**









#### **Krishna Janmashtami Celebration**









#### **CLAY MODELING - PRIMARY**









#### **CLAY MODELING - MIDDLE**









### **Mehandi Making Compitition**









# Our Band Students at CSEB Ground performed at State Level Sports Competition





#### **Our Football Team won inter district Football Tournament**



SAGES Pumphouse Korba Football team won inter district football tournament by 2-0 against Nirmala CBSE School Korba.

## **Some Glimpses of Formative Assessment - 2**









#### Swachhata Pakhwada Program - Middle Section









#### **Swachhata Pakhwada Program - Higher Section**









#### Speech, Quiz and Pledge on Swachh Bharat Abhiyan







### Some glimpses of saturday bagless day activities - Primary









# Thank You