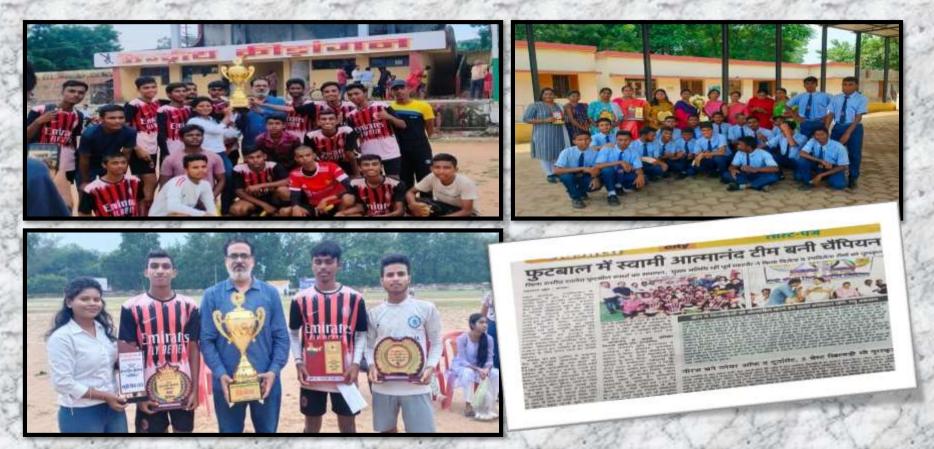

#### **Our Football Team won inter district Football Tournament**

SAGES Pumphouse Korba Football team won inter district football tournament by 2-0 against Nirmala CBSE School Korba.