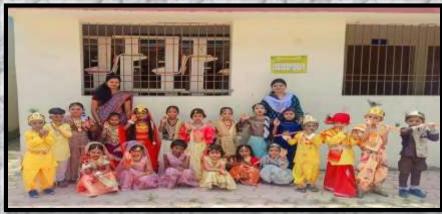

peace and harmony.

#### GDALS:

- ❖ Excellent Cognitive Development.
- Development of Inherent Quality of Students.
- ❖ Priority of Moral Education.

#### **Table of Contents**

- ❖ Teachers Day Celebration
- Krishna Janmashtami Celebration
- ❖ CLAY MODELING PRIMARY
- ❖ CLAY MODELING MIDDLE
- ❖ Mehandi Making Compitition
- ❖ Our Band Students at CSEB Ground performed at State Level Sports Competition
- ❖ Dur Football Team won inter district Football Tournament
- ❖Some Glimpses of Formative Assessment 2
- Swachhata Pakhwada Program Middle Section
- ❖ Swachhata Pakhwada Program Higher Section
- ❖ Speech, Quiz and Pledge on Swachh Bharat Abhiyan
- Some glimpses of saturday bagless day activities Primary

# **Teachers Day Celebration**









#### **Krishna Janmashtami Celebration**









#### **CLAY MODELING - PRIMARY**









#### **CLAY MODELING - MIDDLE**









### **Mehandi Making Compitition**









# Our Band Students at CSEB Ground performed at State Level Sports Competition





#### **Our Football Team won inter district Football Tournament**



SAGES Pumphouse Korba Football team won inter district football tournament by 2-0 against Nirmala CBSE School Korba.

## **Some Glimpses of Formative Assessment - 2**









#### Swachhata Pakhwada Program - Middle Section









#### **Swachhata Pakhwada Program - Higher Section**









#### Speech, Quiz and Pledge on Swachh Bharat Abhiyan







### Some glimpses of saturday bagless day activities - Primary









# Thank You