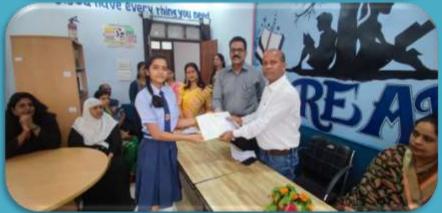

### **Some Glimpses of Result Declaration**

The result of Non board classes was declared and Prize was distributed to the students by our chief Guest Shri S. Murthi (SMDC President), Shri Monu Shrivas (Parshad Pratinidhi), Mrs. Sinita Kaiwartya (SMDC member) and Shri Ram Gopal Yadav (Elder man)

### Some Glimpses of Result Declaration cont. – Primary Wing