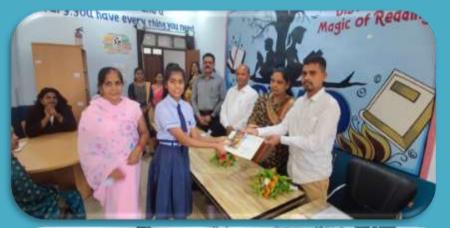

### **Some Glimpses of Result Declaration**

The result of Non board classes was declared and Prize was distributed to the students by our chief Guest Shri S. Murthi (SMDC President), Shri Monu Shrivas (Parshad Pratinidhi), Mrs. Sinita Kaiwartya (SMDC member) and Shri Ram Gopal Yadav (Elder man)

### Some Glimpses of Result Declaration cont. – Middle Wing