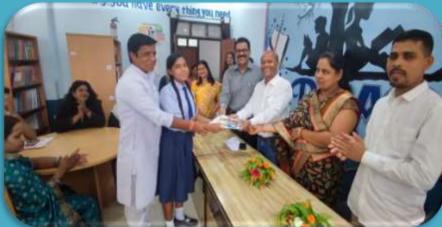

me Glimpses of Summative Assessment II**
- **Some Glimpses of Result Declaration Primary Wing**
- Some Glimpses of Result Declaration cont. Middle Wing
- Some Glimpses of Result Declaration cont. Class 9
- **Some Glimpses of Result Declaration cont. Class 11**

### Some Glimpses of Summative Assessment - II









### **Some Glimpses of Result Declaration**





The result of Non board classes was declared and Prize was distributed to the students by our chief Guest Shri S. Murthi (SMDC President), Shri Monu Shrivas (Parshad Pratinidhi), Mrs. Sinita Kaiwartya (SMDC member) and Shri Ram Gopal Yadav (Elder man)

### Some Glimpses of Result Declaration cont. – Primary Wing



### Some Glimpses of Result Declaration cont. – Middle Wing



# Some Glimpses of Result Declaration cont. class 9









# Some Glimpses of Result Declaration cont. class 11