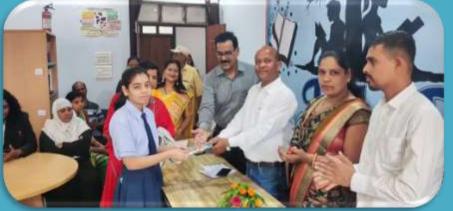

### **Some Glimpses of Result Declaration**

The result of Non board classes was declared and Prize was distributed to the students by our chief Guest Shri S. Murthi (SMDC President), Shri Monu Shrivas (Parshad Pratinidhi), Mrs. Sinita Kaiwartya (SMDC member) and Shri Ram Gopal Yadav (Elder man)

# Some Glimpses of Result Declaration cont. class 9