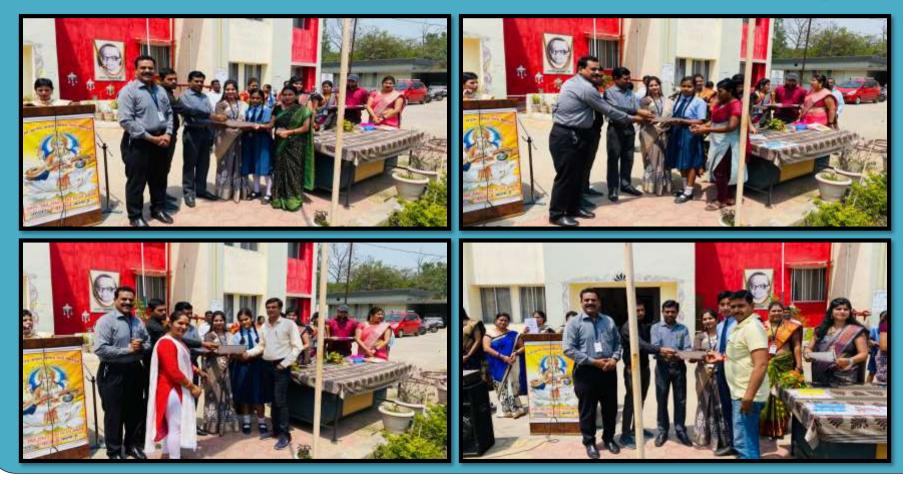

iority of Moral Education.

# Table of Contents

- **Some Glimpses of Summative Assessment II**
- **Some Glimpses of Result Declaration Primary Wing**
- Some Glimpses of Result Declaration cont. Middle Wing
- Some Glimpses of Result Declaration cont. Class 9
- **Some Glimpses of Result Declaration cont. Class 11**

### Some Glimpses of Summative Assessment - II









### **Some Glimpses of Result Declaration**





The result of Non board classes was declared and Prize was distributed to the students by our chief Guest Shri S. Murthi (SMDC President), Shri Monu Shrivas (Parshad Pratinidhi), Mrs. Sinita Kaiwartya (SMDC member) and Shri Ram Gopal Yadav (Elder man)

### Some Glimpses of Result Declaration cont. – Primary Wing



### Some Glimpses of Result Declaration cont. – Middle Wing



# Some Glimpses of Result Declaration cont. class 9









# Some Glimpses of Result Declaration cont. class 11