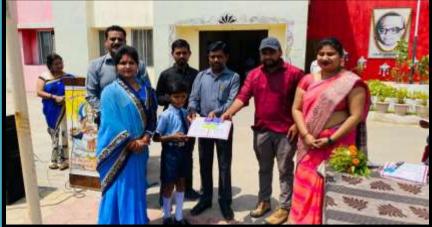

### **Some Glimpses of Result Declaration**

The result of Non board classes was declared and Prize was distributed to the students by our chief Guest Shri S. Murthi (SMDC President), Shri Monu Shrivas (Parshad Pratinidhi), Mrs. Sinita Kaiwartya (SMDC member) and Shri Ram Gopal Yadav (Elder man)

### Some Glimpses of Result Declaration cont. – Primary Wing