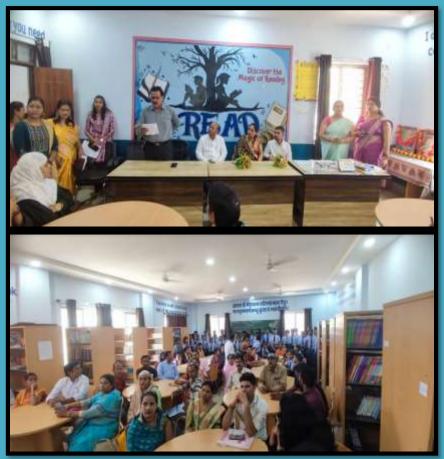

### **Some Glimpses of Result Declaration**

The result of Non board classes was declared and Prize was distributed to the students by our chief Guest Shri S. Murthi (SMDC President), Shri Monu Shrivas (Parshad Pratinidhi), Mrs. Sinita Kaiwartya (SMDC member) and Shri Ram Gopal Yadav (Elder man)